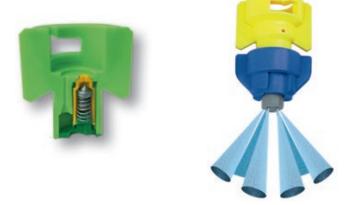

# TurboDrop® VR MK III ESI

6-stream liquid fertilizer spray nozzle for variable flow rates

#### **Features**

- Integral bypass valve increases flow rate options
- Replaces up to three 6-stream Albuz<sup>®</sup> ESI sizes
- Significantly lower priced and more compact than automatic nozzle change systems
- Continuous flow rate variation eliminates dosing errors by incremental flow rate changes
- Suitable for applications where rates are changed frequently
- Large and soft droplets minimize risk of chemical burn
- Six spray jets